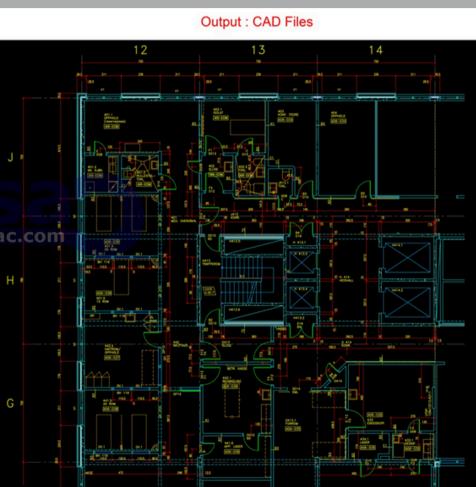

# RASTER TO VECTOR DIGITIZATION CAD CONVERSION

We deliver solutions to convert paper, PDF and scan-based drawings into accurate CAD drawings. We manually re-draft using CAD on all necessary conversions, making reference to the original hard-copy or raster-based drawings.

We specialize in conversion of legacy paper drawings into accurate CAD drawings as per client's CAD Standards or as per the prevalent International Standards. We are well equipped to efficiently handle almost all CAD platforms.