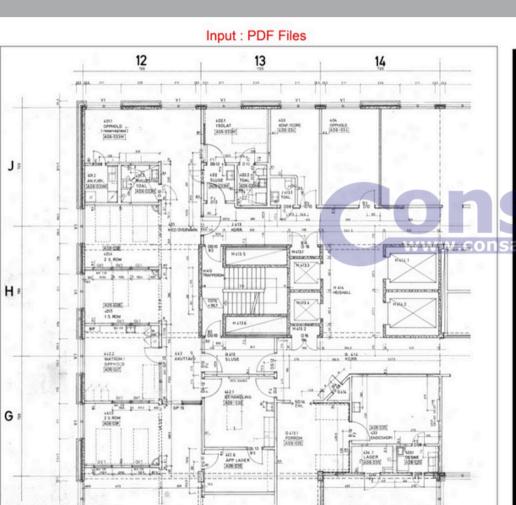

# RASTER TO VECTOR DIGITIZATION CAD CONVERSION

We deliver solutions to convert paper, PDF and scan-based drawings into accurate CAD drawings. We manually re-draft using CAD on all necessary conversions, making reference to the original hard-copy or raster-based drawings.

We specialize in conversion of legacy paper drawings into accurate CAD drawings as per client's CAD Standards or as per the prevalent International Standards. We are well equipped to efficiently handle almost all CAD platforms.