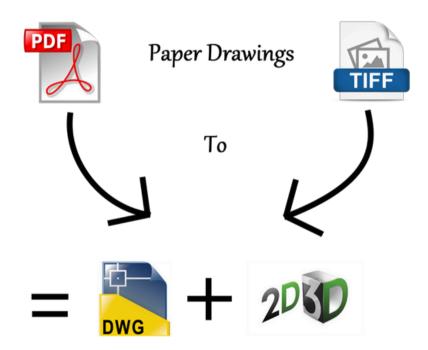

# RASTER TO VECTOR DIGITIZATION CAD CONVERSION

We deliver solutions to convert paper, PDF and scan-based drawings into accurate CAD drawings. We manually re-draft using CAD on all necessary conversions, making reference to the original hard-copy or raster-based drawings.

We use a wide range of software such as: WiseImage; nanoCAD; AutoCAD; Revit; Navisworks; 3DS Max. The output can be in the format of .dwg, .dwfx, .dgn, .acis, .dwf and others. All the drawings will have high-level of quality and accuracy in output.

We specialize in conversion of all types of paper drawings, like:

- Architectural
- Engineering (Civil, Mech, Elect.)
- Site Plan
- Surveying
- Contour Maps

Input: JPG File

**Output: CAD File** 

Scope of work: ;PG to CAD Digitization

Input: Tiff File Output: CAD File Ortalia M-125 Children Cophing Solu 122 Procipt.tr22 (0

Scope of work: TIFF to CAD Digitization